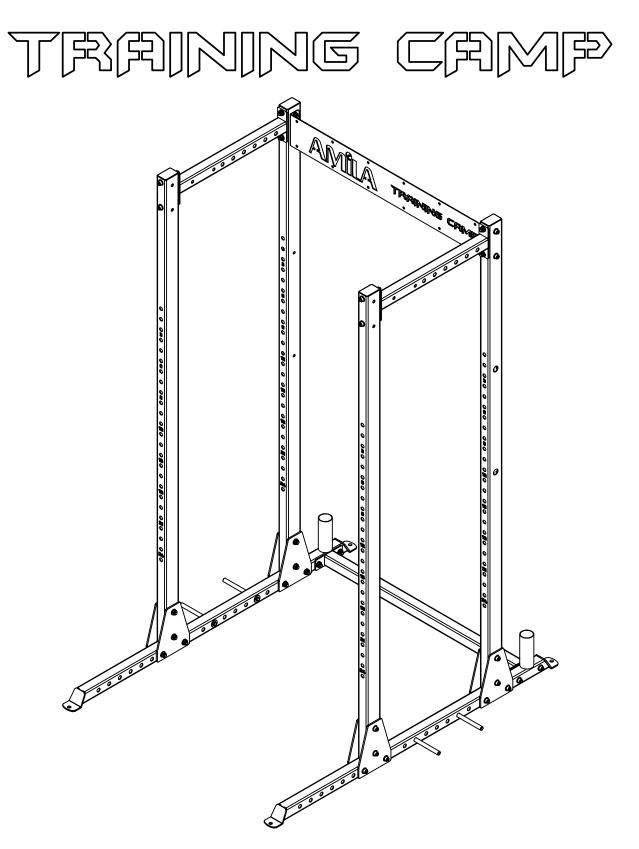

# **POWER RACK**

(code: 95200)

|   |     | PAR                 |  |
|---|-----|---------------------|--|
| # | PCS | DESCRIPTION         |  |
| 1 | 2   | Front base tubes    |  |
| 2 | 2   | Front upright tubes |  |
| 3 | 2   | Rear upright tubes  |  |
| 4 | 2   | Upper crossbars     |  |
| 5 | 1   | Logo plate          |  |
| 6 | 1   | Lower crossbar      |  |
| 7 | 8   | Connecting plates   |  |