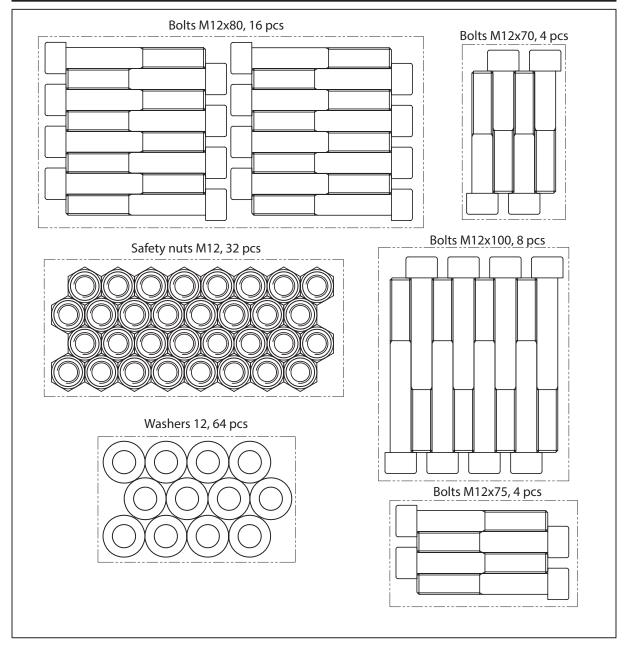

| TS | TS LIST |     |                 |  |  |  |  |  |
|----|---------|-----|-----------------|--|--|--|--|--|
| ]  | #       | PCS | DESCRIPTION     |  |  |  |  |  |
| ]  | 8       | 4   | Bolt M12x70     |  |  |  |  |  |
| ]  | 9       | 4   | Bolt M12x75     |  |  |  |  |  |
| ]  | 10      | 16  | Bolt M12x80     |  |  |  |  |  |
|    | 11      | 8   | Bolt M12x100    |  |  |  |  |  |
|    | 12      | 64  | Washer 12       |  |  |  |  |  |
|    | 13      | 32  | Safety nut M12  |  |  |  |  |  |
|    | 14      | 4   | Power-band pegs |  |  |  |  |  |

# CARD WITH BOLTS / WASHERS / NUTS