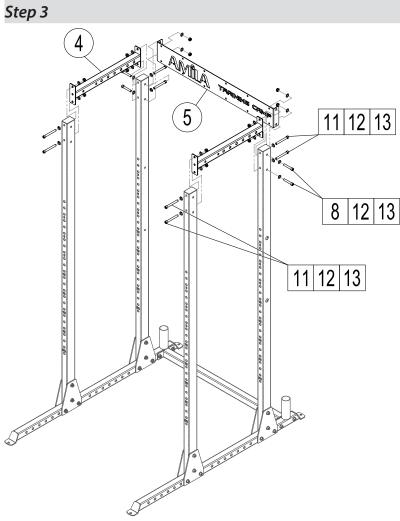

| #  | PCS | SHAPE |
|----|-----|-------|
| 10 | 16  | Ð     |
| 12 | 32  | Ø     |
| 13 | 16  | Ø     |

Connect the upper crossbars (4) and the logo plate (5) to the uprights (2 & 3) using washers (12), safety nuts(13), and:

- For the logo plate (5) short bolts (M12x70),
- For the upper crossbars (4) long bolts (M12x100).

| #  | PCS | SHAPE |
|----|-----|-------|
| 8  | 4   | Ð     |
| 11 | 8   | Ð     |
| 12 | 24  | Ø     |
| 13 | 12  | Ø     |