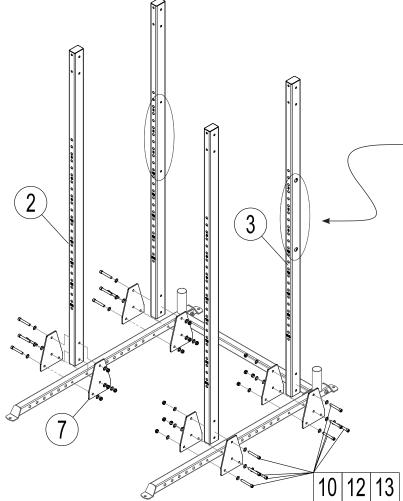

### Step 2

Connect the front (2) and rear (3) upright tubes to the front base tubes (1) using connecting plates (7), bolts (10), washers (12) and safety nuts(13).

**CAUTION:** Please pay attention to the correct orientation of the rear upright tubes (3). See the drawing on the left (circled areas) with the holes on the sides of the uprights.