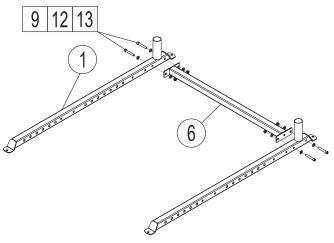

### Step 1

| #  | PCS | SHAPE |
|----|-----|-------|
| 9  | 4   | Ð     |
| 12 | 8   | Ø     |
| 13 | 4   | Ø     |

Connect the front base tubes (1) with the lower crossbar (6) using bolts (9), washers(12) και safety nuts (13).